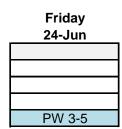

| Friday |
|--------|
| 4-Jun  |
| LL 2-1 |
|        |
|        |
| PW 4-5 |

| Friday |  |
|--------|--|
| 10-Jun |  |
| LL 2-3 |  |
|        |  |
|        |  |
|        |  |
|        |  |

| Friday |  |
|--------|--|
| 17-Jun |  |
| LL 3-4 |  |
|        |  |
|        |  |
|        |  |
| PW 4-3 |  |